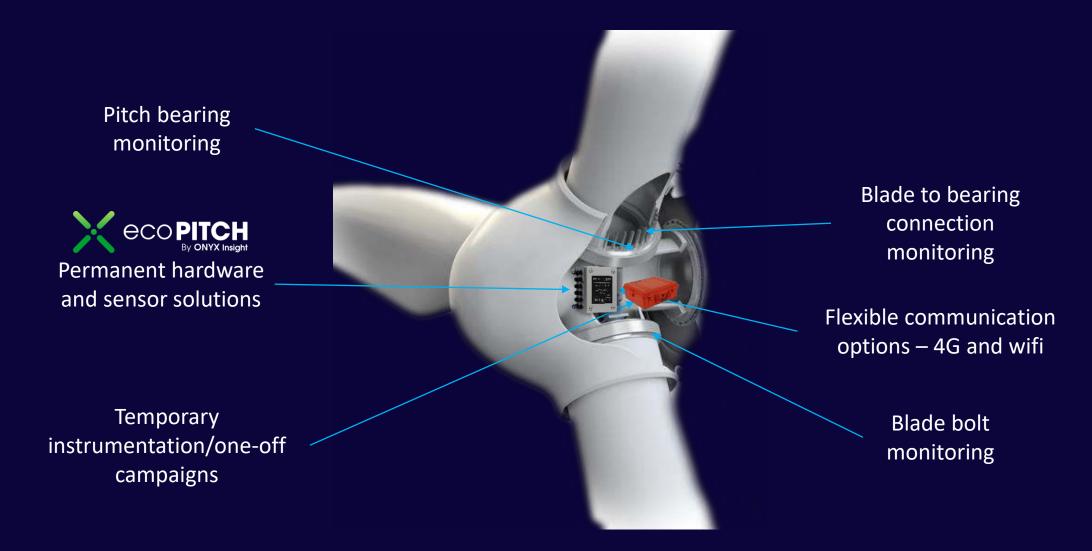

# Affordable and Effective CMS

Revolutionary new technology for pitch bearing monitoring

## ecoPITCH – online pitch bearing health monitoring