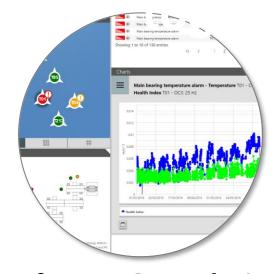

### RELIABILITY

Efficient and accurate risk management of a large fleet

- Vibration & SCADA analytics combined
- Full turbine Predictive Maintenance
  - Drivetrain
  - Cooling system
  - ✓ Pitch bearing ; Hydraulic system
  - ✓ Blade imbalance
  - √ Wake and turbulence risk
- Advanced Analytics powered by ML and Big Data statistics
  - Powered by ONYX big database
  - Engineering enhanced machine learning models
  - Early fault detection with higher confidence

#### Pitch bearing fault

# Powerful analysis of your vibration data

- X ONYX provides "shadow" monitoring on vibration and SCADA data, providing much more than a backup:
  - X ONYX Shadow Monitoring is independent and unbiased
    - X OEM's often limit data access and do not reveal potential serial issues or their technology leaning curve
    - X Owners often don't find out about minor corrective actions unless they lead to major failures
    - X Independent data analysis supports pro-active relationships with OEM
  - ONYX provides deep additional expertise that empowers our clients to make better operational decisions on major component asset integrity
  - X ONYX has access to wider fleets of the same WTG models and technology which allows cross fleet comparisons
  - Client has better "visibility" of their WTG assets and a longer lead time on potential component issues
  - X ONYX's data science team regularly supports the client's site team with investigative enquiries helping to expand the client's first hand knowledge base of their WTG assets
  - X The ONYX client has full access to "their" data