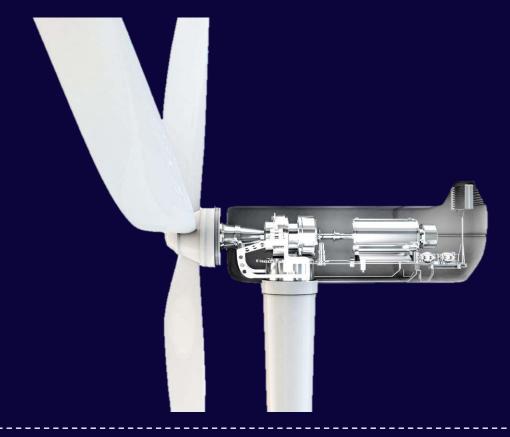

## Full turbine predictive maintenance vision

#### **RELIABILITY**

Blades

Inspection, Imbalance, Icing

Pitch System
Bearing, Hydraulics/Motors

Drivetrain

Generator

**Cooling System** 

Wake, Turbulence

#### **LOST ENERGY**

Pitch calibration, misalignment

Anemometer issue

Yaw misalignment

**Power Curve Anomaly** 

Physics-based models

Big Data

Powered by ML & AI