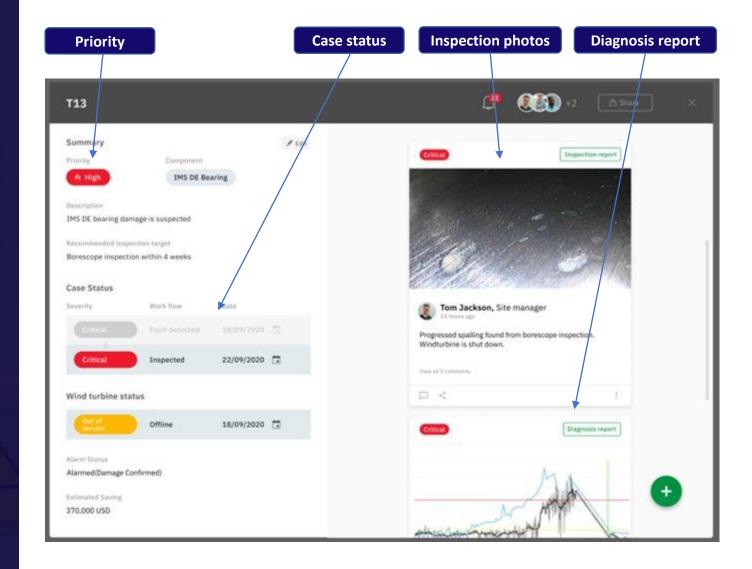

### CASE MANAGEMENT

Collaborative, analytic reach case management

- X Bring everyone's input in one place
  - ✓ Vibration, SCADA analytics
  - ✓ Inspection photos
  - Engineers' comments
- X Faster data-driven repair prioritization
- Workflow status
- X KPIs tracking (e.g. time to response)