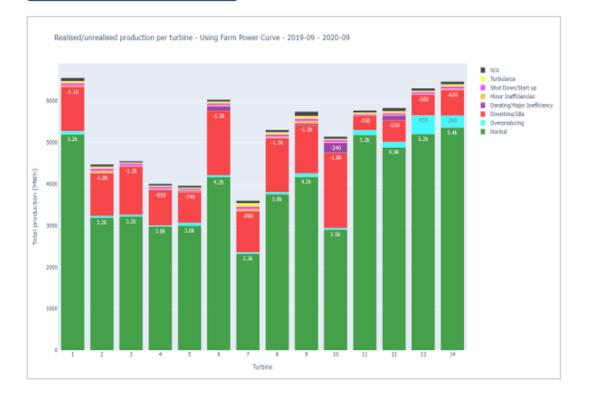

itch calibration, misalignment

Anemometer issue

Yaw misalignment

**Power Curve Anomaly** 



Physics-based models



Big Data



Powered by ML & AI





One scalable O&M platform for efficient fleet management



## One platform with all your data centralised





## Unmonitored components account for >50% of lost energy



% of lost energy from unplanned maintenance Example from Major Operator in North America



## AIHUB brings tangible results



REDUCE **LCOE** COST BY UP TO 12%

Utilise the latest ML and Al systems to maximise insight from your data.



INCREASE **ASSET AVAILABILITY** BY 2%

Grow your assets with efficient and accurate risk management.



SAVE UP TO 30% IN MAINTENANCE COSTS

Efficient and accurate risk management with tangible results.



#### Lost energy summary



## Lost energy breakdown

#### Yaw misalignment

#### **Blade icing**







### **LOST ENERGY**

#### **Make every MWh count**

- Maximise production beyond contractual availability
  - ✓ Automated fleet-level lost energy summary
  - √ Wake and turbulence risk
- Detect lost energy powered by advanced analytics
  - Derating \*
  - Blade LE erosion, icing \*
  - Yaw misalignment \*
  - ✓ Blade imbalance
  - Bad control parameters
  - Bad anemometers
- Prioritise maintenance by combining lost energy and reliability analysis

### RELIABILITY

Efficient and accurate risk management of a large fleet

- Vibration & SCADA analytics combined
- Full turbine Predictive Maintenance
  - Drivetrain
  - Cooling system
  - ✓ Pitch bearing ; Hydraulic system
  - ✓ Blade imbalance
  - √ Wake and turbulen