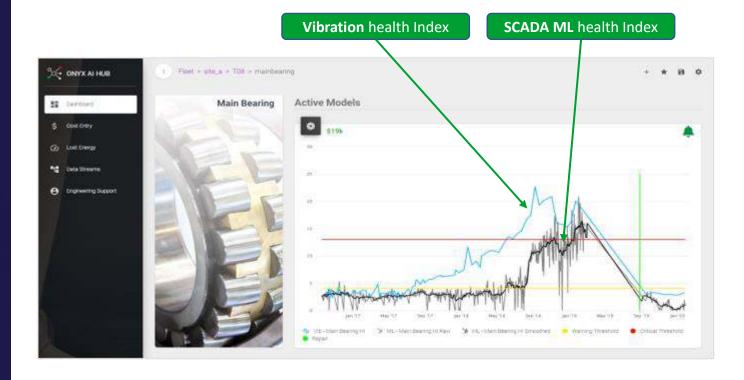

### RELIABILITY

Efficient and accurate risk management of a large fleet

- Vibration & SCADA analytics combined
- Full turbine Predictive Maintenance
  - Drivetrain
  - Cooling system
  - ✓ Pitch bearing ; Hydraulic system
  - ✓ Blade imbalance
  - √ Wake and turbulence risk
- Advanced Analytics powered by ML and Big Data statistics
  - Powered by ONYX big database
  - Engineering enhanced machine learning models
  - Early fault detection with higher confidence

# Powerful analysis of your vibration data

- X ONYX provides "shadow" monitoring on vibration and SCADA data, providing much more than a backup:
  - X ONYX Shadow Monitoring is independent and unbiased
    - X OEM's often limit data access and do not reveal potential serial issues or their technology leaning curve
    - X Owners often don't find out about minor corrective actions unless they lead to major failures
    - X Independent data analysis supports pro-active relationships with OEM
  - ONYX provides deep additional expertise that empowers our clients to make better operational decisions on major component asset integrity
  - X ONYX has access to wider fleets of the same WTG models and technology which allows cross fleet comparisons
  - Client has better "visibility" of their WTG assets and a longer lead time on potential component issues
  - X ONYX's data science team regularly supports the client's site team with investigative enquiries helping to expand the client's first hand knowledge base of their WTG assets
  - X The ONYX client has full access to "their" data