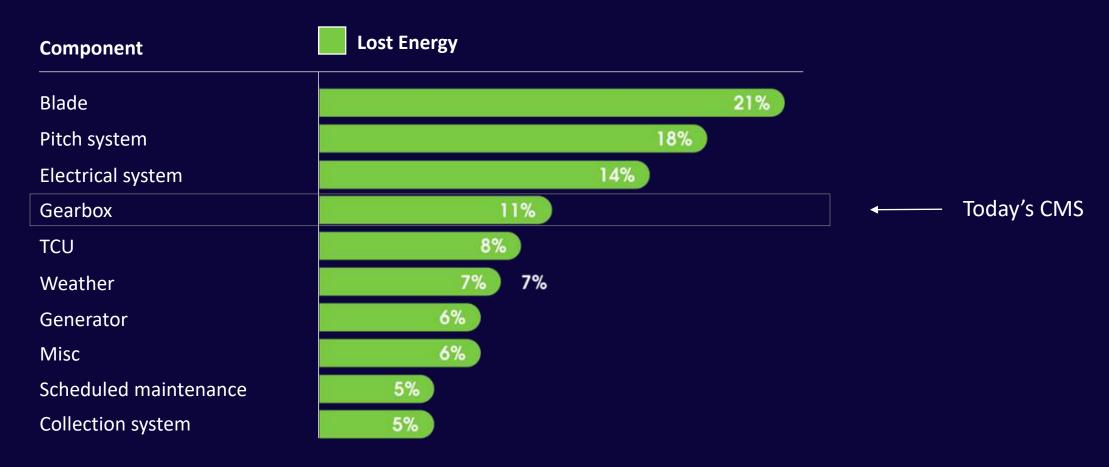

## Unmonitored components account for >50% of lost energy

% of lost energy from unplanned maintenance Example from Major Operator in North America

#### Lost energy summary

## Lost energy breakdown