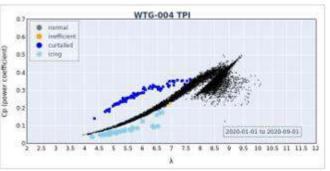

e risk
- Detect lost energy powered by advanced analytics
  - Derating \*
  - Blade LE erosion, icing \*
  - Yaw misalignment \*
  - ✓ Blade imbalance
  - Bad control parameters
  - Bad anemometers
- Prioritise maintenance by combining lost energy and reliability analysis

### RELIABILITY

Efficient and accurate risk management of a large fleet

- Vibration & SCADA analytics combined
- Full turbine Predictive Maintenance
  - Drivetrain
  - Cooling system
  - ✓ Pitch bearing ; Hydraulic system
  - ✓ Blade imbalance
  - √ Wake and turbulence risk
- Advanced Analytics powered by ML and Big Data statistics
  - Powered by ONYX big database
  - Engineering enhanced machine learning models
  - Early fault detection with higher confidence



#### Pitch bearing fault



#### Blade icing detection



### CASE MANAGEMENT

Collaborative, analytic reach case management

- X Bring everyone's input in one place
  - ✓ Vibration, SCADA analytics
  - ✓ Inspection photos
  - Engineers' comments
- X Faster data-driven repair prioritization
- Workflow status
- X KPIs tracking (e.g. time to response)





# Powerful analysis of your vibration data



- X ONYX provides "shadow" monitoring on vibration and SCADA data, providing much more than a backup:
  - X ONYX Shadow Monitoring is independent and unbiased
    - X OEM's often limit data access and do not reveal potential serial issues or their technology leaning curve
    - X Owners often don't find out about minor corrective actions unless they lead to major failures
    - X Independent data analysis supports pro-active relationships with OEM