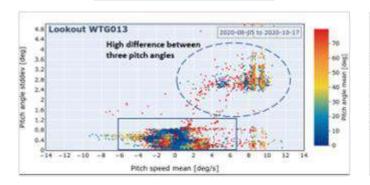

mmary
  - √ Wake and turbulence risk
- Detect lost energy powered by advanced analytics
  - Derating \*
  - Blade LE erosion, icing \*
  - Yaw misalignment \*
  - ✓ Blade imbalance
  - Bad control parameters
  - Bad anemometers
- Prioritise maintenance by combining lost energy and reliability analysis

### RELIABILITY

Efficient and accurate risk management of a large fleet

- Vibration & SCADA analytics combined
- Full turbine Predictive Maintenance
  - Drivetrain
  - Cooling system
  - ✓ Pitch bearing ; Hydraulic system
  - ✓ Blade imbalance
  - √ Wake and turbulence risk
- Advanced Analytics powered by ML and Big Data statistics
  - Powered by ONYX big database
  - Engineering enhanced machine learning models
  - Early fault detection with higher confidence



#### Pitch bearing fault



#### Blade icing detection



### CASE MANAGEMENT

Collaborative, analytic reach case management

- X Bring everyone's input in one place
  - ✓ Vibration, SCADA analytics
  - ✓ Inspection photos
  - Engineers' comments
- X Faster data-driven repair prioritization
- Workflow status
- X KPIs tracking (e.g. time to response)





# Powerful analysis of your vibration data



- X ONYX provides "shadow" monitoring on vibration and SCADA data, providing much more than a backup:
  - X ONYX Shadow Monitoring is independent and unbiased
    - X OEM's often limit data access and do not reveal potential serial issues or their technology leaning curve
    - X Owners often don't find out about minor corrective actions unless they lead to major failures
    - X Independent data analysis supports pro-a