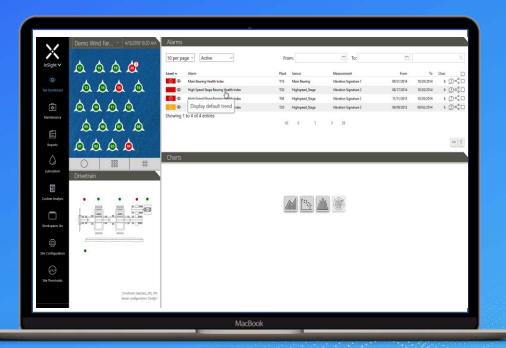

# Powerful analysis of your vibration data

- X ONYX provides "shadow" monitoring on vibration and SCADA data, providing much more than a backup:
  - X ONYX Shadow Monitoring is independent and unbiased
    - X OEM's often limit data access and do not reveal potential serial issues or their technology leaning curve
    - X Owners often don't find out about minor corrective actions unless they lead to major failures
    - X Independent data analysis supports pro-active relationships with OEM
  - ONYX provides deep additional expertise that empowers our clients to make better operational decisions on major component asset integrity
  - X ONYX has access to wider fleets of the same WTG models and technology which allows cross fleet comparisons
  - Client has better "visibility" of their WTG assets and a longer lead time on potential component issues
  - X ONYX's data science team regularly supports the client's site team with investigative enquiries helping to expand the client's first hand knowledge base of their WTG assets
  - X The ONYX client has full access to "their" data