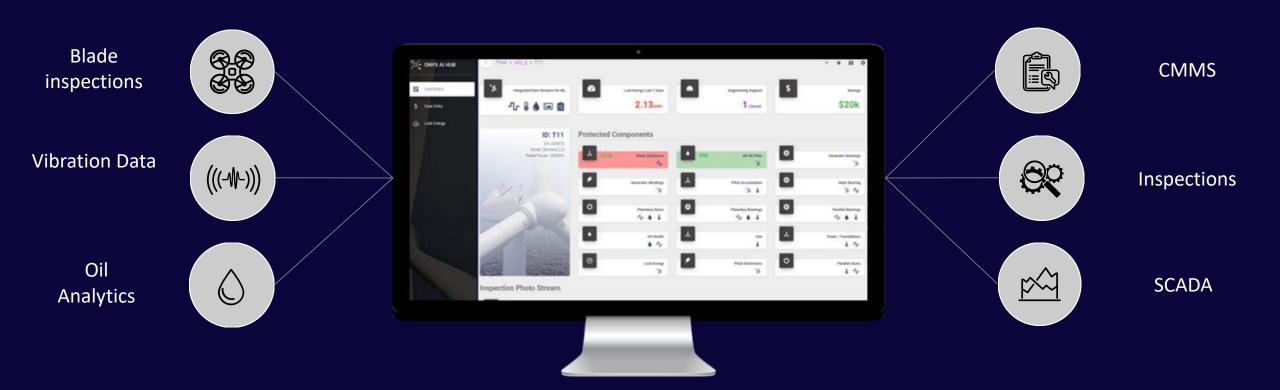

## Full turbine predictive maintenance vision

#### **RELIABILITY**

Blades

Inspection, Imbalance, Icing

Pitch System
Bearing, Hydraulics/Motors

Drivetrain

Generator

**Cooling System** 

Wake, Turbulence

#### **LOST ENERGY**

Pitch calibration, misalignment

Anemometer issue

Yaw misalignment

**Power Curve Anomaly** 

Physics-based models

Big Data

Powered by ML & AI

### RELIABILITY

Efficient and accurate risk management of a large fleet

- Vibration & SCADA analytics combined
- Full turbine Predictive Maintenance
  - Drivetrain
  - Cooling system
  - ✓ Pitch bearing ; Hydraulic system
  - ✓ Blade imbalance
  - √ Wake and turbulence risk
- Advanced Analytics powered by ML and Big Data statistics
  - Powered by ONYX big database
  - Engineering enhanced machine learning models
  - Early fault detection with higher confidence